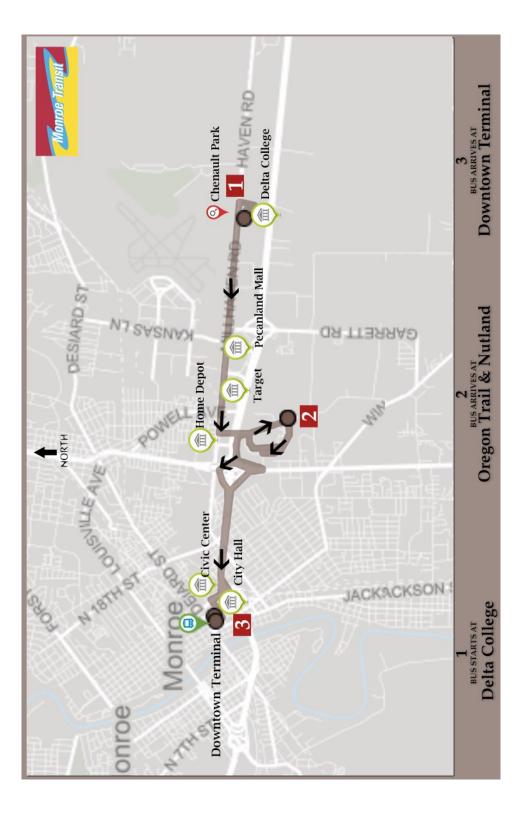

# Welcome to the Delta Route

**Transfer Information:** To complete your one-way trip, you may transfer from one route to another, with a transfer which is obtained from your driver when you pay your initial fare. Transfers are valid for a limited time (1 hour ) or until your next connecting bus. Transfers are only valid at the Downtown Terminal.