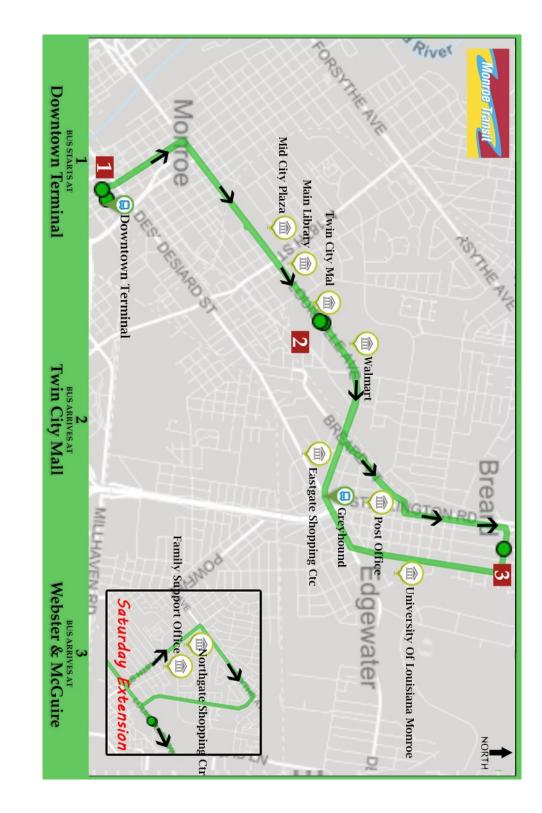

## S represents Saturday extension.

SEE

**OTHER SIDE** 

FOR INFORMATION ABOUT BUSES

GOING

**TOWARD** 

DOWNTOWN

| 6:10 PM  |             | 5:58 PM  |                   |          |                   |
|----------|-------------|----------|-------------------|----------|-------------------|
| 5:20 PM  |             | 5:08 PM  |                   | 5:47 PM  | 11:57 AM          |
| 4:30 PM  | 11:30 AM    | 4:18 PM  | 11:18 AM          | 4:57 PM  | 11:07 AM          |
| 3:40 PM  | 10:40 AM    | 3:28 PM  | 10:28 AM          | 4:07 PM  | (S)10:17 AM       |
| 2:50 PM  | 9:50 AM     | 2:38 PM  | 9:38 AM           | 3:17 PM  | (S)9:27 AM        |
| 2:00 PM  | 9:00 AM     | 1:48 PM  | 8:48AM            | 2:27 PM  | (S)8:37 AM        |
| 1:10 PM  | 8:10 AM     | 12:58 PM | 7:58AM            | 1:37 PM  | (S)7:47 AM        |
| 12:20 PM | 7:20 AM     | 12:18 PM | 7:08 AM           | 12:47 PM | 6:57 AM           |
| PM       | AM          | PM       | AM                | PM       | AM                |
| rminal   | ULM Termina | ty Mall  | Twin City Mall    | Terminal | Downtown Terminal |
|          |             | ATURDAY  | MONDAY - SATURDAY |          |                   |

| Downtown Terminal |                   |   |
|-------------------|-------------------|---|
| Twin City Mall    | MONDAY - SATURDAY |   |
| ULM Terminal      |                   |   |
|                   |                   | • |