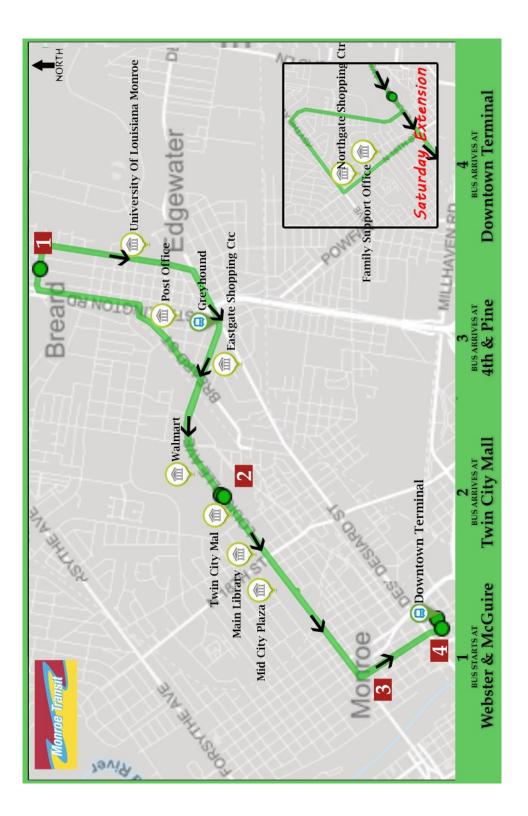

## S represents Saturday extension.

SEE

**OTHER SIDE** 

FOR INFORMATION ABOUT BUSES

GOING

**TOWARD** 

DOWNTOWN

| 6:10 PM  |             | 5:58 PM  |                   |          |                   |
|----------|-------------|----------|-------------------|----------|-------------------|
| 5:20 PM  |             | 5:08 PM  |                   | 5:47 PM  | 11:57 AM          |
| 4:30 PM  | 11:30 AM    | 4:18 PM  | 11:18 AM          | 4:57 PM  | 11:07 AM          |
| 3:40 PM  | 10:40 AM    | 3:28 PM  | 10:28 AM          | 4:07 PM  | (S)10:17 AM       |
| 2:50 PM  | 9:50 AM     | 2:38 PM  | 9:38 AM           | 3:17 PM  | (S)9:27 AM        |
| 2:00 PM  | 9:00 AM     | 1:48 PM  | 8:48AM            | 2:27 PM  | (S)8:37 AM        |
| 1:10 PM  | 8:10 AM     | 12:58 PM | 7:58AM            | 1:37 PM  | (S)7:47 AM        |
| 12:20 PM | 7:20 AM     | 12:18 PM | 7:08 AM           | 12:47 PM | 6:57 AM           |
| PM       | AM          | PM       | AM                | PM       | AM                |
| rminal   | ULM Termina | ty Mall  | Twin City Mall    | Terminal | Downtown Terminal |
|          |             | ATURDAY  | MONDAY - SATURDAY |          |                   |

| Downtown Terminal |                   |   |
|-------------------|-------------------|---|
| Twin City Mall    | MONDAY - SATURDAY |   |
| ULM Terminal      |                   |   |
|                   |                   | • |